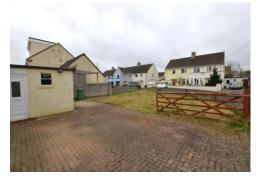

Externally the property has a shallow front garden and easy parking for a couple of vehicles and there is a large side garden laid to lawn. At the rear there is a fully enclosed garden laid to lawn and decking. The property is situated within easy walking distance of a variety of services and amenities and also has access to recreation space close by. For those looking to commute both Bath and Frome are within 30 minutes drive.