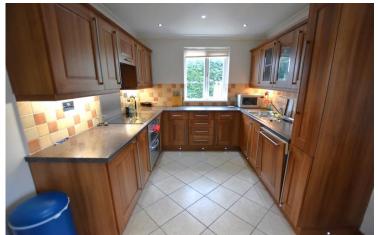

'This end of terrace home is set on a good size corner pot offering plenty of potential to significantly extend, create additional parking or to add a garage (subject to permissions being obtained)!'

There is lots of potential waiting to be tapped into with this three bedroom end of terrace home, benefitting from a large corner plot providing plenty of external space. The property itself has a good size lounge/dining room with French doors out to the garden and there is a spacious kitchen/breakfast room. Also on the ground floor is a handy outhouse with utility are also with access to the garden. On the first floor the are three good size bedrooms and a first floor family bathroom. The property requires some general updating internally and has double glazing and gas central heating.