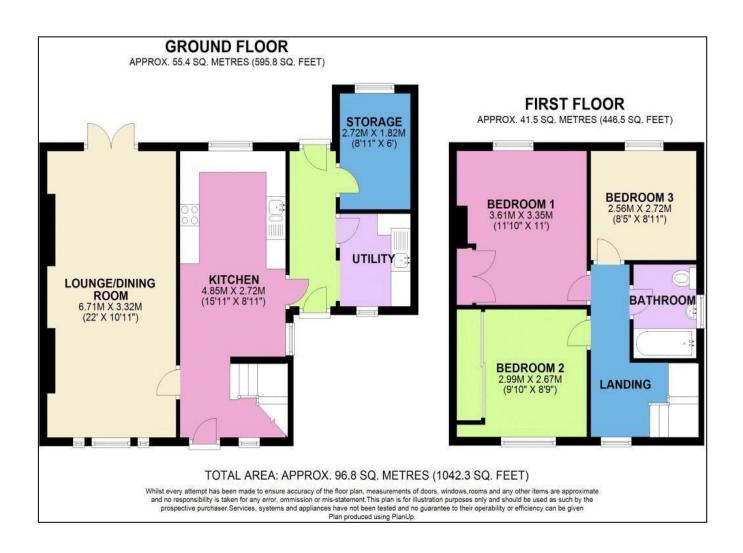

'This end of terrace home is set on a good size corner pot offering plenty of potential to significantly extend, create additional parking or to add a garage (subject to permissions being obtained)!'

There is lots of potential waiting to be tapped into with this three bedroom end of terrace home, benefitting from a large corner plot providing plenty of external space. The property itself has a good size lounge/dining room with French doors out to the garden and there is a spacious kitchen/breakfast room. Also on the ground floor is a handy outhouse with utility are also with access to the garden. On the first floor the are three good size bedrooms and a first floor family bathroom. The property requires some general updating internally and has double glazing and gas central heating.