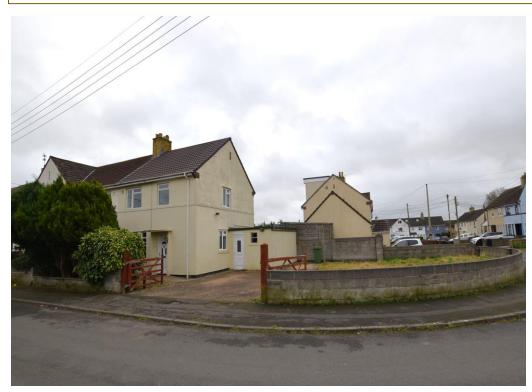

## **Glebelands**

Westfield BA3 3ST

£275,000

- A three bedroom end of terrace home
- Plenty of potential with its large corner plot
- Lounge/dining room and kitchen/breakfast room
- Three generous sized bedrooms
- Easy driveway parking
- Offered for sale with no onward chain

'This end of terrace home is set on a good size corner pot offering plenty of potential to significantly extend, create additional parking or to add a garage (subject to permissions being obtained)!'

There is lots of potential waiting to be tapped into with this three bedroom end of terrace home, benefitting from a large corner plot providing plenty of external space. The property itself has a good size lounge/dining room with French doors out to the garden and there is a spacious kitchen/breakfast room. Also on the ground floor is a handy outhouse with utility are also with access to the garden. On the first floor the are three good size bedrooms and a first floor family bathroom. The property requires some general updating internally and has double glazing and gas central heating.

Externally the property has a shallow front garden and easy parking for a couple of vehicles and there is a large side garden laid to lawn. At the rear there is a fully enclosed garden laid to lawn and decking. The property is situated within easy walking distance of a variety of services and amenities and also has access to recreation space close by. For those looking to commute both Bath and Frome are within 30 minutes drive.