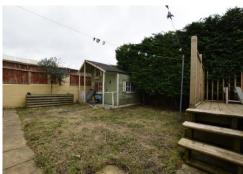

Externally the property has a shallow front garden and easy parking for a couple of vehicles and there is a large side garden laid to lawn. At the rear there is a fully enclosed garden laid to lawn and decking. The property is situated within easy walking distance of a variety of services and amenities and also has access to recreation space close by. For those looking to commute both Bath and Frome are within 30 minutes drive.