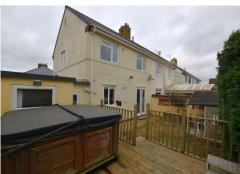

Externally the property has a shallow front garden and easy parking for a couple of vehicles and there is a large side garden laid to lawn. At the rear there is a fully enclosed garden laid to lawn and decking. The property is situated within easy walking distance of a variety of services and amenities and also has access to recreation space close by. For those looking to commute both Bath and Frome are within 30 minutes drive.